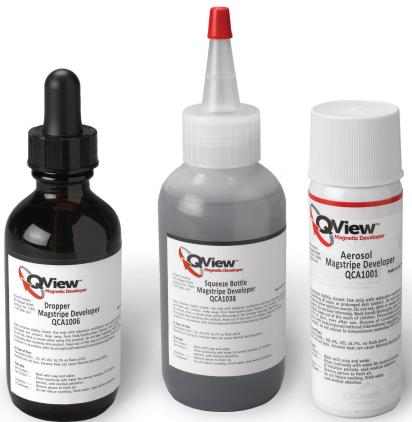

## Q-View comes in three styles to meet your application needs and preference.

- Spray style (2 oz.) convenient aerosol application
- Dropper style (2 oz.) easy to use dropper application
- Squeeze style (4 oz.) squeeze bottle for faster application in production settings

# **Ordering Details**

| Part #  | Description                 |
|---------|-----------------------------|
| QCA1001 | Spray-style, 2 US fl. oz.   |
| QCA1006 | Dropper-style, 2 US fl. oz. |
| QCA1038 | Squeeze-style, 4 US fl. oz. |