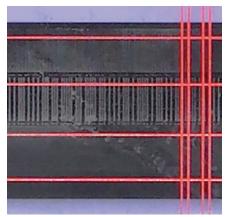

ty inspection on your magnetic stripe cards and card readers.

Our developer is a combination of tiny magnetic particles suspended in a clear solvent liquid carrier. When applied to the card, the particles attract to the magnetically charged parts of the stripe and the liquid evaporates.

## Q-View comes in three styles to meet your application needs and preference.

- Spray style (2 oz.) convenient aerosol application
- Dropper style (2 oz.) easy to use dropper application
- Squeeze style (4 oz.) squeeze bottle for faster application in production settings

# **Ordering Details**

| Part #  | Description                 |
|---------|-----------------------------|
| QCA1001 | Spray-style, 2 US fl. oz.   |
| QCA1006 | Dropper-style, 2 US fl. oz. |
| QCA1038 | Squeeze-style, 4 US fl. oz. |



#### Magnified view of encoded tracks.

## Specifications



#### QCA1001 Spray Style Magnetic Developer

- Aerosol spray style allows for fast, efficient developing of multiple cards.
- Q-View spray must ship hazardous due to compressed gas. This impacts express shipments only (air and international). There is a \$55 fee assessed for hazardous air shipments. Ground shipments delivered in the U.S. and Canada are not impacted.
- 2 US fluid ounces.



#### QCA1006 Dropper Style Magnetic Developer

- Easy to use dropper style provides precise application of developer.
- Includes glass dropper, laboratory grade glass bottle and separate cap.
- 2 US fluid ounces



#### QCA1038 Squeeze Style Magnetic Developer

- Squeeze applicator allows for efficient flow and simple application of developer