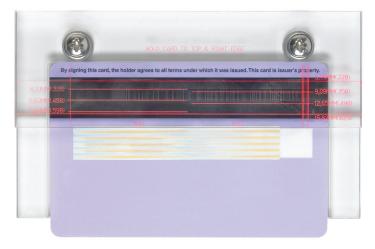

## **Magnetic Developers**

Q-View Magnetic Developer allows you to examine magnetic encoding on magstripes and make photomicrographs.

A fully developed card is shown in Q-Card's Magnetic Stripe Location Gauge, which enables you to verify encoded track locations.